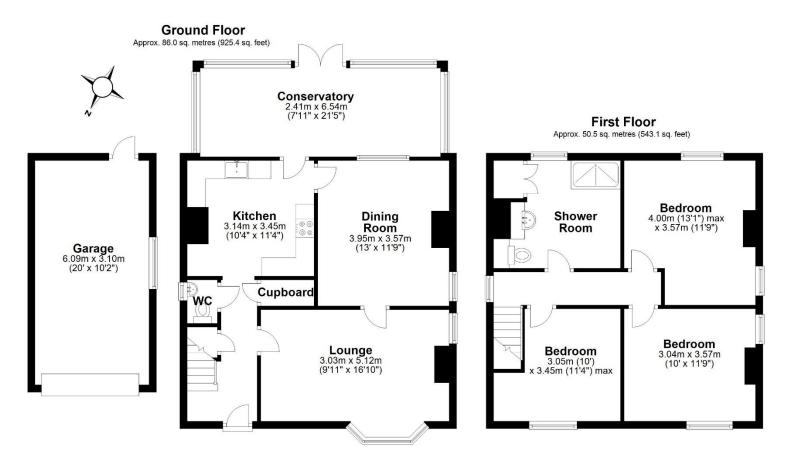

Providing approximately 136.4 sq metres (1468.6 sq feet) of living accommodation With a wealth of features, charm. exposed beams and offering wonderful flexible accommodation The property is located off the Hadley park road along a short private access road. Ground floor: Through hallway, ground floor wc, store cupboard, lounge, separate dining room, kitchen and conservatory. First floor: Three very good sized bedrooms, spacious shower room, gas central heating and double glazing. Outside: Garage with block paviour driveway parking, second block paviour driveway with ample additional parking, excellently sized enclosed garden with patio, large lawn and wooden decking area. The property is wonderfully presented excellently spacious grounds and has huge further potential for extension subject to local planning.

Sales 01952 641111

email: harwood@harwoodestates.com

Lettings 01952 505505

www.telfordestateagent.co.uk

Dean Millington Buisness Owner Harwood The Estate Agents (Wellington)

Total area: approx. 136.4 sq. metres (1468.6 sq. feet)