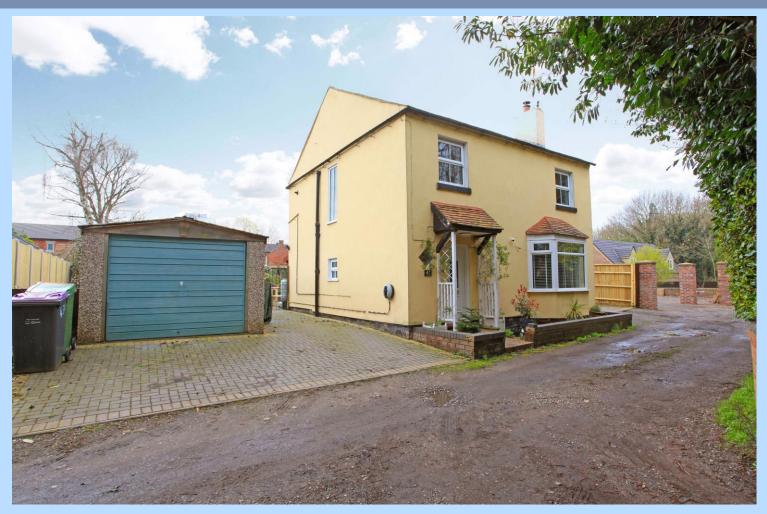

## HARWOOD THE ESTATE AGENT

44-46 market street, wellington, telford. shropshire. TF1 1DT

47 Hadley Park Road, Leegomery, Telford, Shropshire, TF1 6PW

Offers in Excess of £315,000

A beautifully presented character rich Three Bedroom Detached Property with detached garage, two driveways and enclosed private rear garden

Providing approximately 136.4 sq metres (1468.6 sq feet) of living accommodation With a wealth of features, charm. exposed beams and offering wonderful flexible accommodation The property is located off the Hadley park road along a short private access road. Ground floor: Through hallway, ground floor wc, store cupboard, lounge, separate dining room, kitchen and conservatory. First floor: Three very good sized bedrooms, spacious shower room, gas central heating and double glazing. Outside: Garage with block paviour driveway parking, second block paviour driveway with ample additional parking, excellently sized enclosed garden with patio, large lawn and wooden decking area. The property is wonderfully presented excellently spacious grounds and has huge further potential for extension subject to local planning.